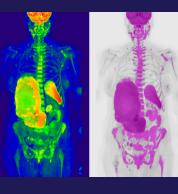

# **Monday 11 November 2024**

LEXICON STOCKHOLM, World Trade Centre, Klarabergsviadukten 70, Stockholm

Society Corporate Supporter
SIEMENS
Healthineers

This second edition Masterclass in Oncological Whole-Body MRI is a one-day workstation based teaching course which will provide a foundational understanding of this specialised technique, imaging optimisation and application for both disease detection and incidental findings in the setting of cancer screening. A focus on myeloma will also highlight patterns of disease.

The comparative value of utilising WB-MRI for the detection of breast and prostate cancer will be demonstrated, along with its use for response assessment in bone disease. Our expert faculty have extensive clinical knowledge and experience of WB-MRI, and delegates will benefit from mentored hands-on case-based learning with individual workstations. Between 35-40 brand new cases will be reviewed, each chosen to illustrate specific learning points, all summarised in a detailed workbook to use on the day and take home!